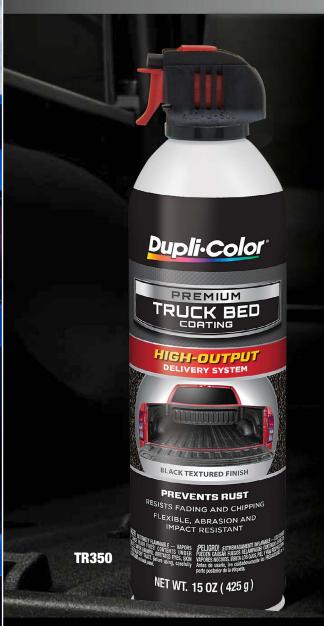

## HIGH-OUTPUT TRIGGER FOR FAST AND EASY APPLICATION

**PREVENTS RUST** 

**RESISTS FADING AND CHIPPING** 

FLEXIBLE, ABRASION AND IMPACT RESISTANT FINISH

- High-Output Delivery System
- Resists fading and chipping
- Flexible, abrasion and impact resistant
- Black textured finish
- Dry to touch in 30 minutes
- Recoat anytime

Dupli-Color® Premium Truck Bed Coating is a textured, solvent-based coating ideal for providing protection for truck beds and all other metal, aluminum, fiberglass and wood surfaces. The high-output trigger makes application fast and easy. Premium Truck Bed Coating prevents rust and offers a flexible, abrasion and impact resistant finish for the ultimate in truck bed protection. **duplicolor.com**