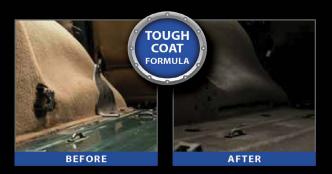

Dupli-Color® Premium Truck Bed Coating is a textured, solvent-based coating ideal for providing protection for truck beds and all other metal, aluminum, fiberglass and wood surfaces. The high-output trigger makes application fast and easy. Premium Truck Bed Coating prevents rust and offers a flexible, abrasion and impact resistant finish for the ultimate in truck bed protection. **duplicolor.com**